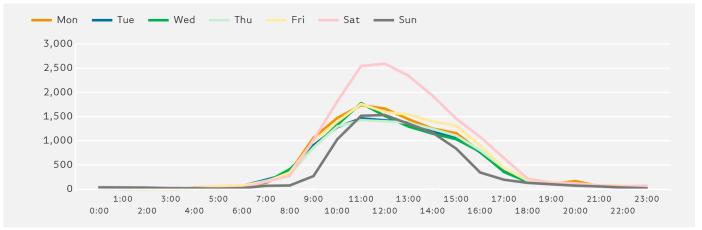

#### **Footfall by Day**

The figures shown below are calculated using weekly averages.

Powered by Springboard Page 2 of 4