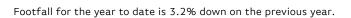

# Footfall by Month

Figures shown below are calculated using monthly totals.

Springboard follows the BRC calendar consisting of complete weeks (Sun- Sat or Mon-Sun) to ensure that the same day is comparable each week. Each month is compiled from a set of full weeks which results in a calendar of a 4 week month, 4 week month, 5 week month pattern.

#### Headlines

The number of visitors counted for month commencing 29 October 2018 was 336,890.

The busiest day in month commencing 29 October 2018 was Saturday 3 November with 18,203 visitors.

The peak hour of the month was 12:00 on Saturday 3 November 2018 with footfall of 3,090