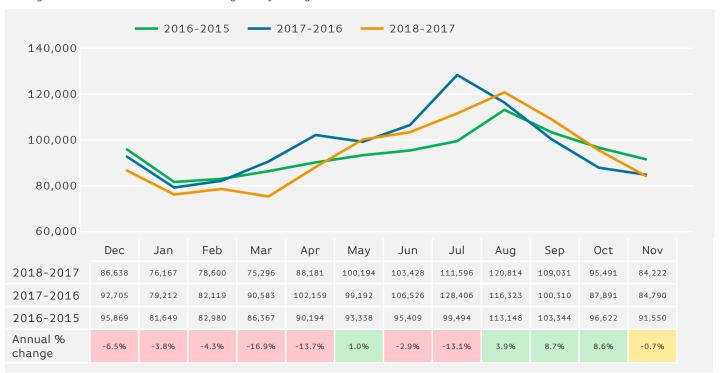

#### Footfall - Rolling 12 Months

The figures shown below are calculated using weekly averages.