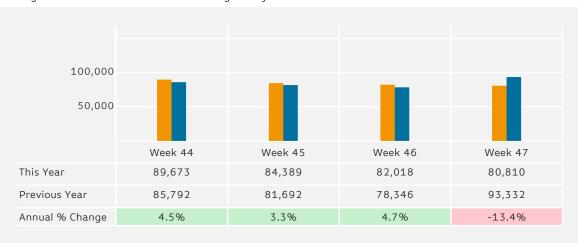

## Footfall by Week of Month

The figures shown below are calculated using weekly totals.