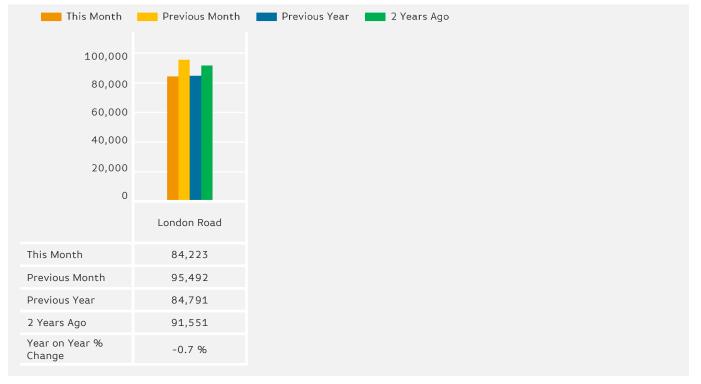

## **Footfall by Location**

The figures shown below are calculated using weekly averages.

Powered by Springboard Page 3 of 4