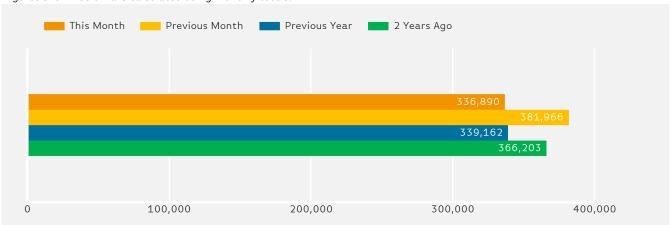

#### **Footfall by Hour**

The figures shown below are calculated using a weekly average