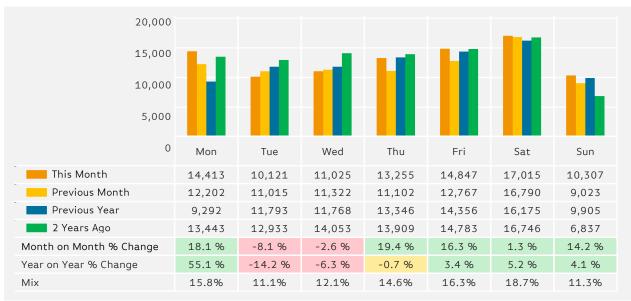

#### **Footfall by Day**

The figures shown below are calculated using weekly averages.

Monthly Footfall Report

Report Generated at 4 Jan 2019 15:10

0

Footfall by Week of Month