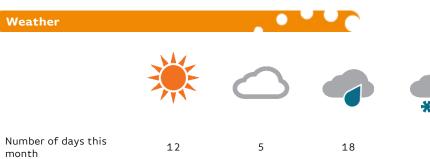

## **Average Temperature**

Number of days same

month last year

| Average Temperatures | Maximum<br>Temperature | Minimum<br>Temperature |
|----------------------|------------------------|------------------------|
| 2018                 | 10.8                   | 6.1                    |
| 2017                 | 8.2                    | 3.6                    |