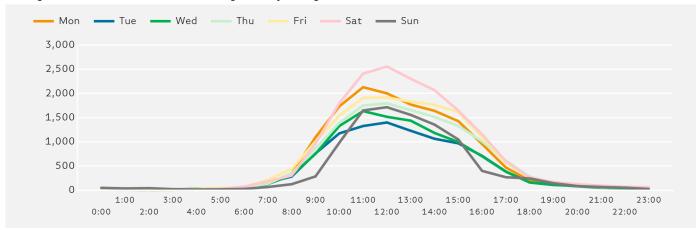

#### **Footfall by Day**

The figures shown below are calculated using weekly averages.

Monthly Footfall Report

Report Generated at 4 Jan 2019 15:10

0

Footfall by Week of Month