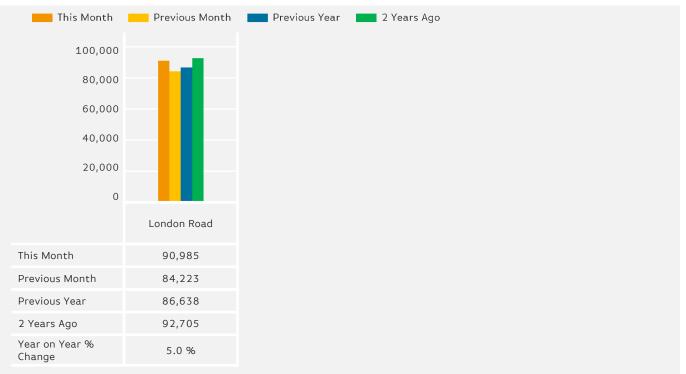

### Footfall by Month

Figures shown below are calculated using monthly totals.

Springboard follows the BRC calendar consisting of complete weeks (Sun- Sat or Mon-Sun) to ensure that the same day is comparable each week. Each month is compiled from a set of full weeks which results in a calendar of a 4 week month, 4 week month, 5 week month pattern.

#### The figures shown below are calculated using a weekly average

16

1

6