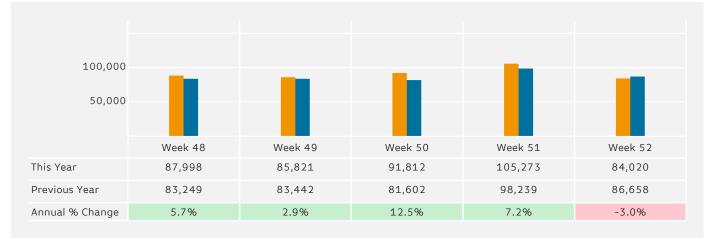

#### **Footfall by Day**

The figures shown below are calculated using weekly averages.

Monthly Footfall Report

Report Generated at 4 Jan 2019 15:10

0

Footfall by Week of Month