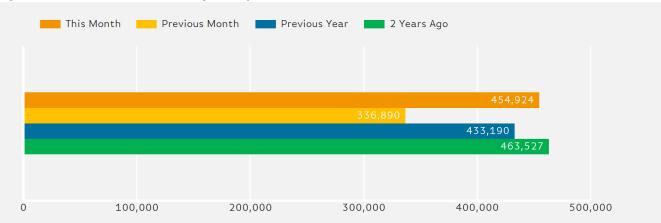

### Footfall by Month

Figures shown below are calculated using monthly totals.

Springboard follows the BRC calendar consisting of complete weeks (Sun- Sat or Mon-Sun) to ensure that the same day is comparable each week. Each month is compiled from a set of full weeks which results in a calendar of a 4 week month, 4 week month, 5 week month pattern.

## Headlines

Footfall for the year to date is 2.5% down on the previous year.

The number of visitors counted for month commencing 26 November 2018 was 454,924.

The busiest day in month commencing 26 November 2018 was Saturday 22 December with 19,833 visitors.