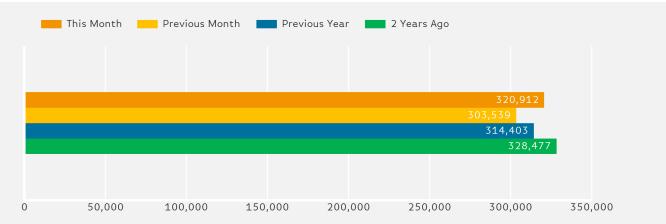

#### **Footfall by Hour**

The figures shown below are calculated using a weekly average