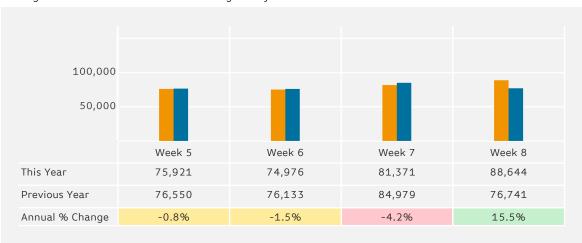

# Footfall by Week of Month

The figures shown below are calculated using weekly totals.