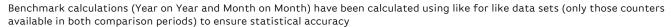

Powered by Springboard Page 1 of 5

**Footfall by Month** 

Figures shown below are calculated using monthly totals.

Springboard follows the BRC calendar consisting of complete weeks (Sun- Sat or Mon-Sun) to ensure that the same day is comparable each week. Each month is compiled from a set of full weeks which results in a calendar of a 4 week month, 4 week month, 5 week month pattern.

### Headlines

The number of visitors counted for month commencing 28 January 2019 was 320,912.

The busiest day in month commencing 28 January 2019 was Saturday 23 February with 16,464 visitors.

The peak hour of the month was 11:00 on Saturday 2 February 2019 with footfall of 2,578