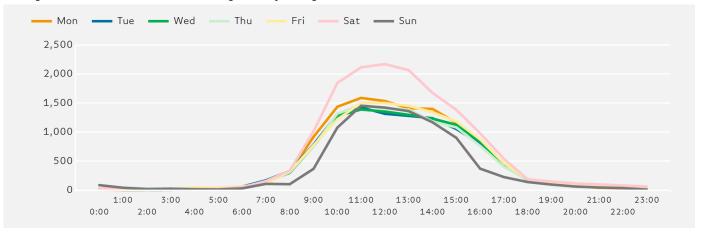

#### **Footfall by Day**

The figures shown below are calculated using weekly averages.

Powered by Springboard Page 3 of 5