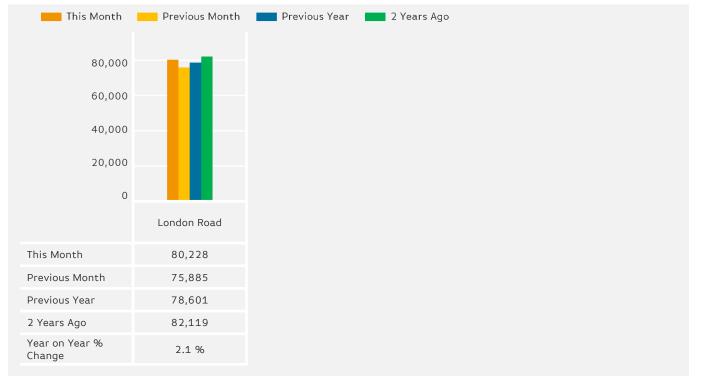

## Footfall by Location

The figures shown below are calculated using weekly averages.

Powered by Springboard Page 4 of 5