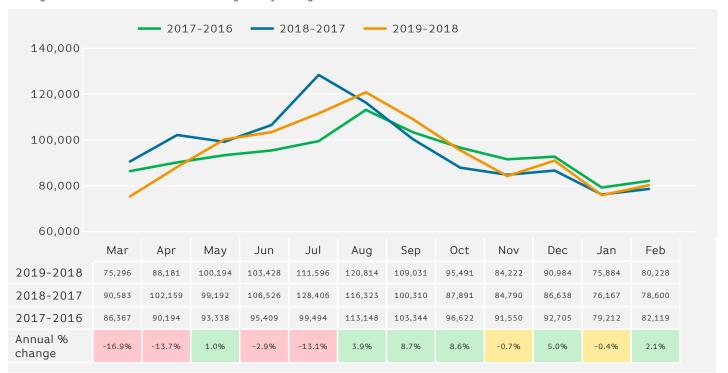

#### Footfall - Rolling 12 Months

The figures shown below are calculated using weekly averages.